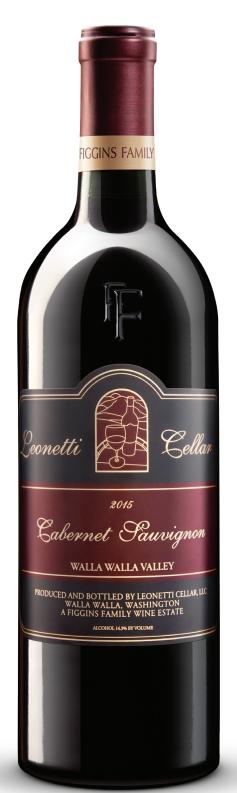

## 2015

## CABERNE

WALLA WALLA VALLEY

Nearly black in the glass. Intricate nose of licorice, lavender, dried herb, cold black coffee mixed with caramel, black fruits, and elderberry. Incredible purity of fruit. Massive, but plush, with a core of mouthwatering acidity and a polished finish.

TASTING NOTES

VINEYARDS IN THIS WINE Leonetti Old Block Mill Creek Upland Serra Pedace Seven Hills

AGING PROFILE

22 months in new French oak barrels, once-filled French oak barrels, and neutral French oak barrels BLENDING DETAIL 85% Cabernet Sauvignon 12% Petit Verdot 3% Cabernet Franc

ALCOHOL PERCENTAGE 14.3%